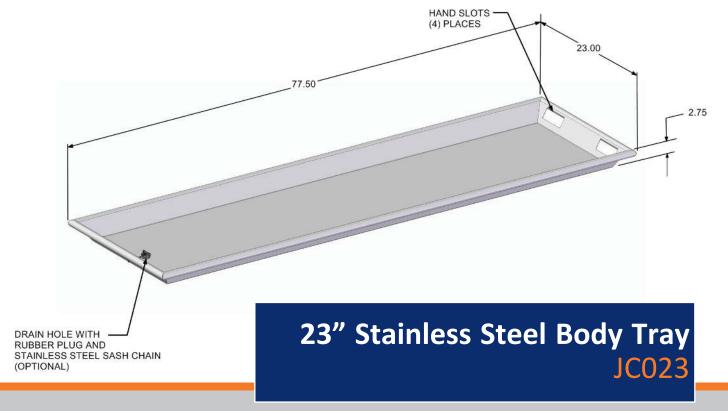

#### Construction

- Stainless steel type 304,
  18 gauge with #4 finish
- Rolled edge construction
- Corners welded with continuous bead
- Two hand slots on each end

### **Dimensions**

- 77.5" L x 23" W x 2.75" H
- Weight: 36 lbs

#### **Optional Features**

- Drain hole with rubber plug and attached stainless steel sash chain
- No hand slot option
  JC0001 W/DRAIN HOLE
  JC0002 NO DRAIN HOLE