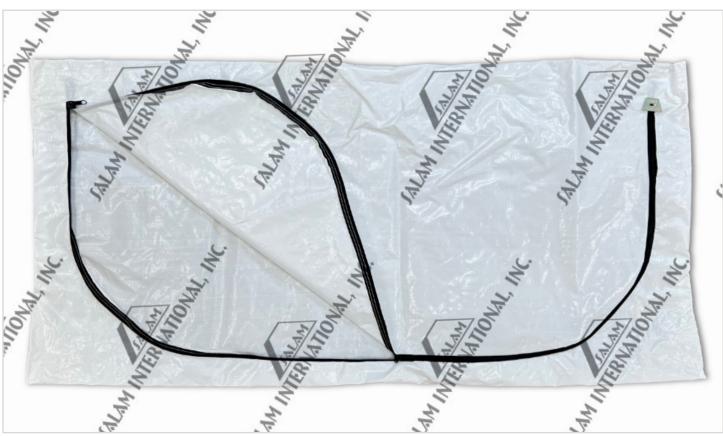

# Construction

- Ends are high frequency welded
- Heavy-duty #7 zipper
- 2 lockable pulls to secure pouch
- Complies with OSHA regulation for containment of body fluids, blood, body fats, chemicals, and fluids
- Envelope Zipper

# Performance

- 2 way zipper so pouch can open and close at any point
- No sewing or welding on sides to increase strength and eliminate leaks
- 100% leakproof
- Recommended for cremation