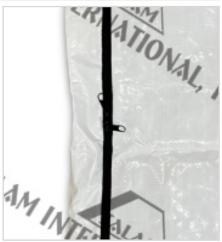

# Construction

- Ends are high frequency welded
- Heavy-duty #7 zipper
- 2 lockable pulls to secure pouch
- Complies with OSHA regulation for containment of body fluids, blood, body fats, chemicals, and fluids
- Envelope Zipper