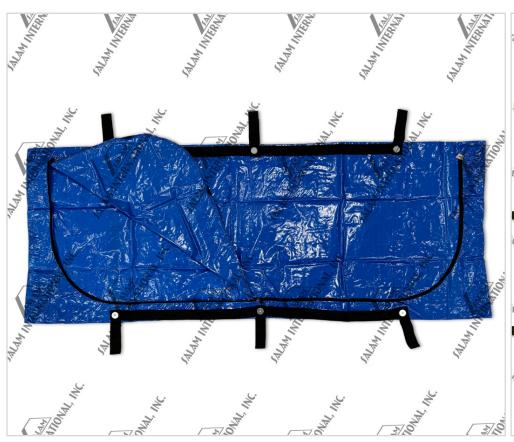

# Super Medium Disaster Pouch, Envelope Zipper, HDPE Tarp, 6 Handles | Size Options Mopec is proud to partner with Salam International to bring you the best body bags available in the market.

#### Construction

- Ends are high frequency welded
- Heavy-duty #10 zipper
- 2 lockable pulls to secure pouch
- Complies with OSHA regulation for containment of body fluids, blood, body fats, chemicals, and fluids
- Envelope Zipper
- Color: Dark blue
- 6 Handles

# Materials

- HDPE specially woven coated tarpaulin
- 2" wide webbing for easy grabbing
- Chlorine free

### Performance

- 2 way zipper so pouch can open and close at any point
- No sewing or welding on sides to increase strength and eliminate leaks
- Handles secured by heavy-duty rivets
- Handle straps run under the pouch for additional strength and support
- 100% leakproof
- Recommended for cremation