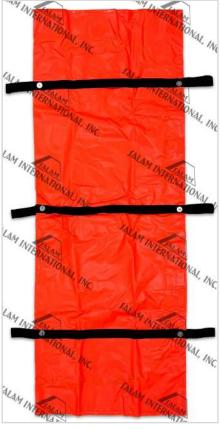

# **Options & Accessories**

- Sold by the case of 7
- Available in black (BE411-514-EZ) or orange (BE411-514-EZ)

## **Options**

| - P          |               |              |        |           |  |
|--------------|---------------|--------------|--------|-----------|--|
| Part No.     | Dimensions    | Zipper Style | Color  | Handles   |  |
| BE411-504-EZ | 94" L x 36" W | Envelope     | Black  | 6 Handles |  |
| BE411-514-EZ | 94" L x 36" W | Envelope     | Orange | 6 Handles |  |