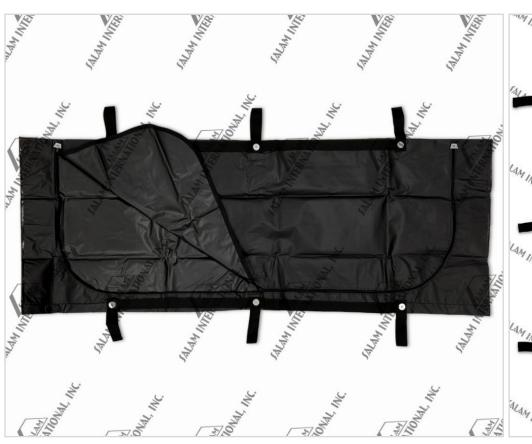

# Adult Heavy Duty Disaster Pouch, Envelope Zipper, HDPE Tarp, 6 Handles | Optional Colors Mopec is proud to partner with Salam International to bring you the best body bags available in the market.

### Construction

- Ends are high frequency welded
- Heavy-duty #10 zipper
- 2 lockable pulls to secure pouch
- Envelope Zipper

### **Materials**

- HDPE Tarp
- 2" wide webbing for easy grab

### Performance

- Not affected by temperature extremes
- 2 way zipper so pouch can open and close at any point
- No sewing or welding on sides to increase strength and eliminate leaks
- Handles secured by heavy-duty rivets
- Handle straps run under the pouch for additional strength and support
- 100% leakproof