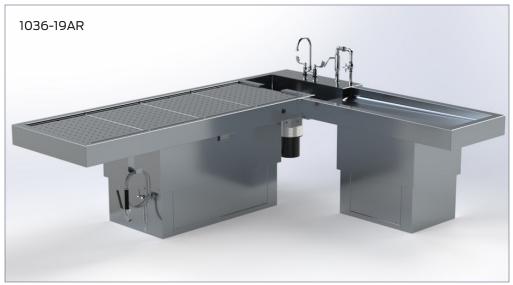

# Pedestal Autopsy Table, L-Shaped, Right or Left Facing, with Optional Elevation

#### Construction

- Heliarc-welded seams and joints, ground and polished to match adjoining surfaces
- · Large single sink basin
- Mixing faucet with gooseneck spout and wrist blade handles
- · (4) Fully perforated grid plates
- Heavy duty waste disposal (1/2 HP)
- Deluxe hydro-aspirator with reverse flow, cold water control valve with 10ft of hose
- Spray hose assembly with cold water control valve, nozzle with 10ft of hose

### **Materials**

• 304 stainless steel construction with a polished No. 4 finish

## **Dimensions**

- Large side: 104"L x 32"W x 35"H
- Small side: 86 1/16"L x 24"W x 35"H
- · Elevation Option: 32"-44"H
- · Sink: 14"L x 12"W x 8"D

## **Variations**

| Model No. | Description                                        | Elevation     |
|-----------|----------------------------------------------------|---------------|
| 1036-19L  | Pedestal Autopsy Table, L-Shaped, Left             | Non-Elevating |
| 1036-19R  | Pedestal Autopsy Table, L-Shaped, Right            | Non-Elevating |
| 1036-19AL | Pedestal Autopsy Table, L-Shaped, Elevating, Left  | Elevating     |
| 1036-19AR | Pedestal Autopsy Table, L-Shaped, Elevating, Right | Elevating     |
|           |                                                    |               |