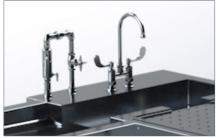

#### Construction

- Heliarc-welded seams and joints, ground and polished to match adjoining surfaces
- · Large single sink basin
- Mixing faucet with gooseneck spout and wrist blade handles
- · (4) Fully perforated grid plates
- Heavy duty waste disposal (1/2 HP)
- Deluxe hydro-aspirator with reverse flow, cold water control valve with 10ft of hose
- Spray hose assembly with cold water control valve, nozzle with 10ft of hose