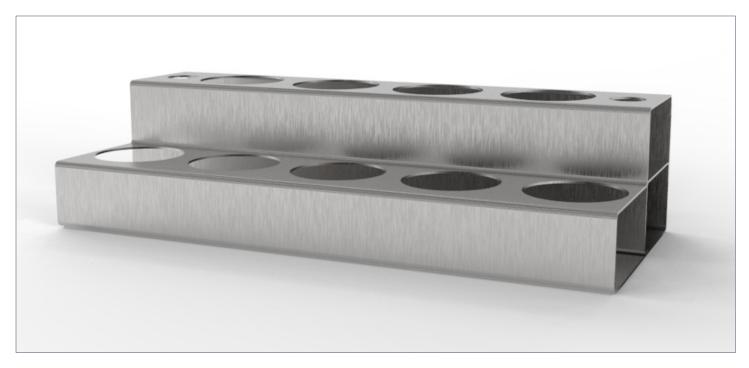

## Construction

- Designed for the Mopec Maestro's Ensemble Pegboard
- Fits 9 large dye bottles less than 2.0" in diameter, and marking dye applicator sticks

## **Materials**

• 304 stainless steel construction with a polished No. 4 finish

## **Dimensions**

- · 12.3" W x 3.0" H x 5.3" D
- · 9 dye holes: 2.0" diameter
- 2 stick holes: .75" diameter