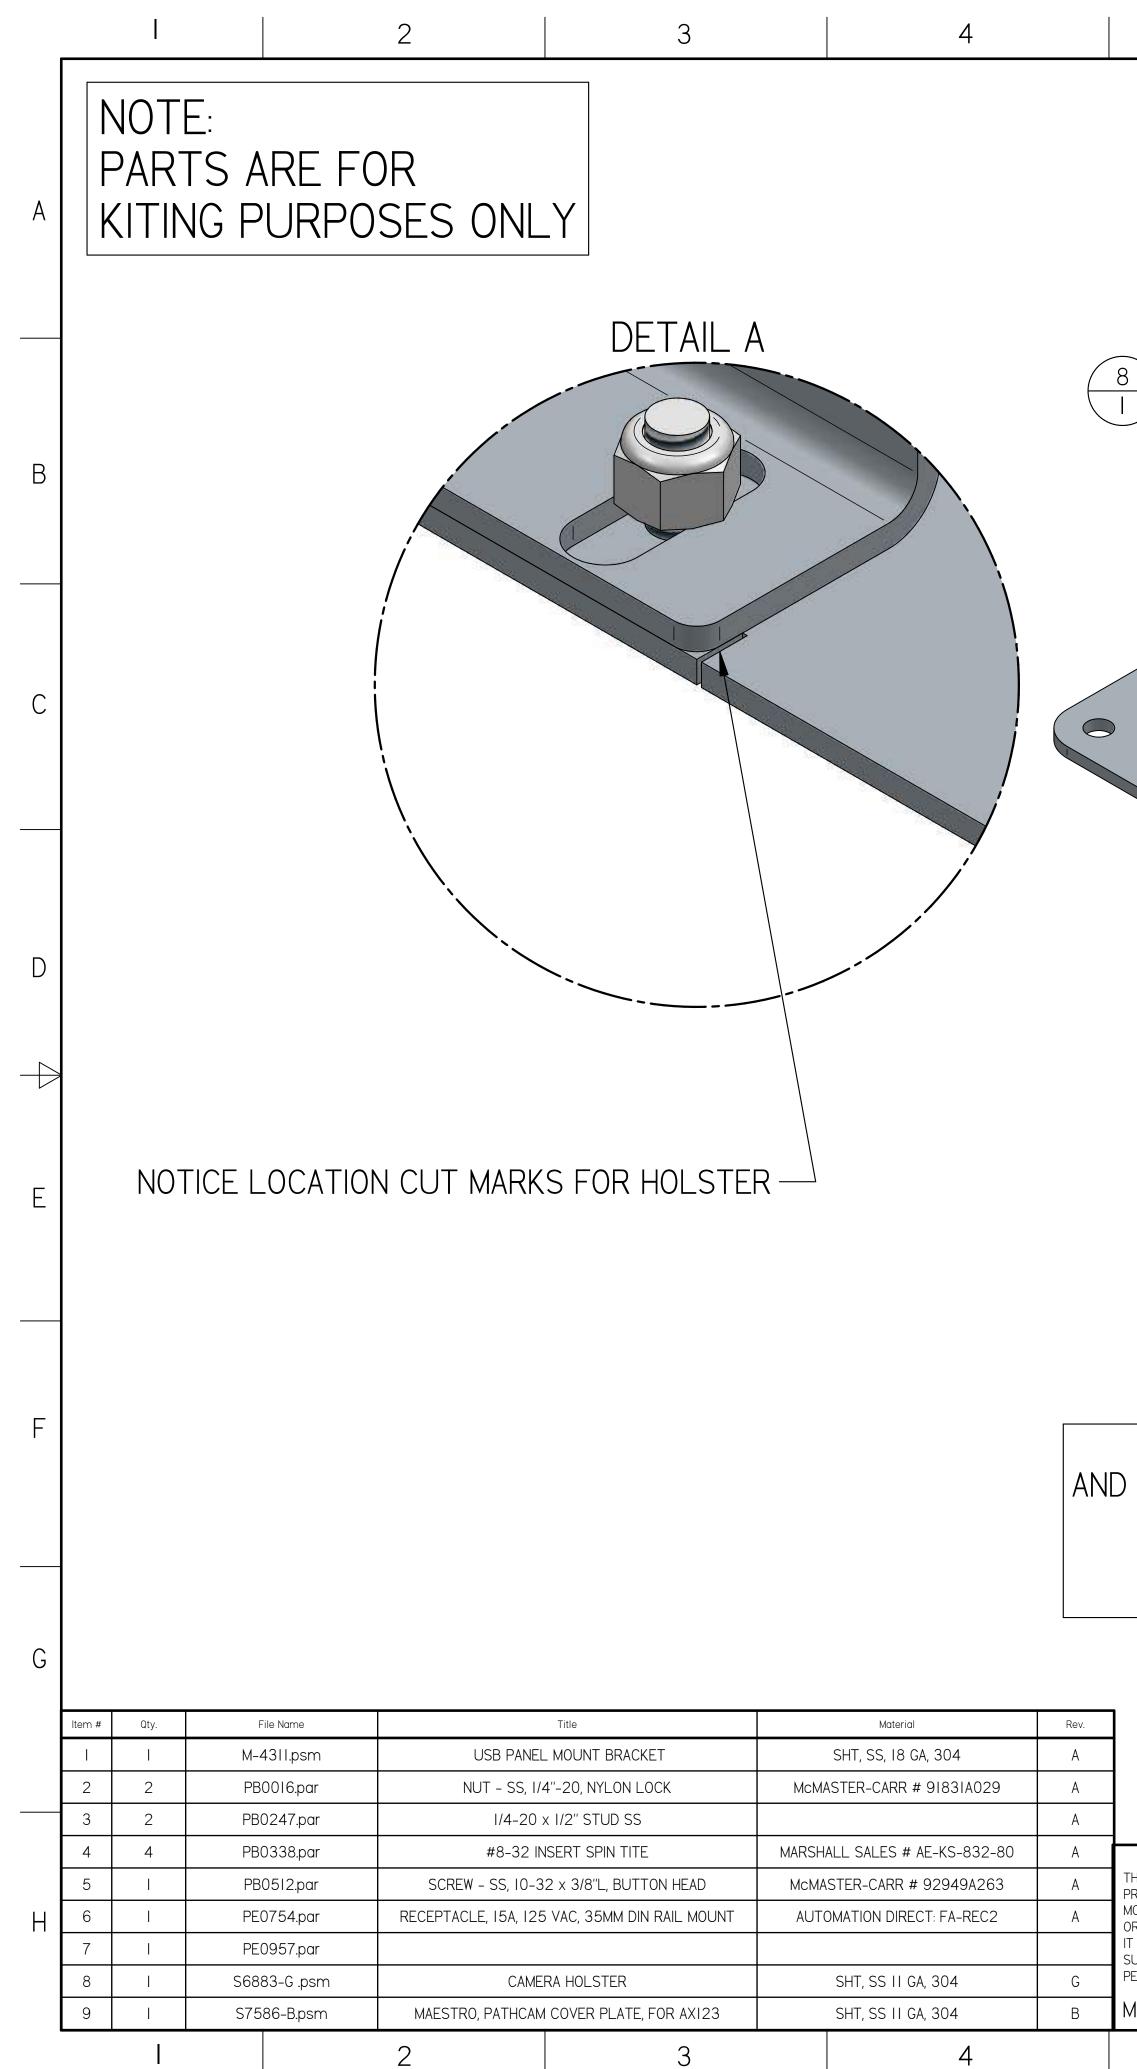

## 5 8 6 CAMERA IS REFERENCE ONLY E $\frac{3}{2}$ P 2 А 4 6 4 9 REMOVE ORIGINAL COVER AND REPLACE WITH NEW COVER RETURN ORIGINAL COVER TO STOCK)

| THIS DOCUMENT CONTAINS<br>PROPRIETARY INFORMATION OF<br>MOPEC, AND MAY NOT BE COPIED IN WHOLE<br>OR PART, AND NO USE SHALL BE MADE OF<br>IT OTHER THAN FOR WHICH IT HAS BEEN<br>SUBMITTED WITHOUT THE WRITTEN<br>PERMISSION OF A MOPEC. MANAGER<br>MOPEC 2024 | UNLESS OTHERWISE SPECIFIED:<br>ALL DIMENSIONS IN INCHES<br>TOLERANCES<br>0.0 ± 0.1 in<br>0.00 ± 0.05 in<br>0.000 ± 0.010 in<br>0.0000 ± 0.0010 in<br>ANGLES ±0.5°<br>BREAK ALL CORNERS 0.063 X 45°<br>ALL FILLET RADII R0.063 /0.125in<br>INSPECT OVAL DIMENSIONS |   | DF<br>3F | RAWN TO<br>RD ANGLE<br>ROJECTION | CHECK |
|---------------------------------------------------------------------------------------------------------------------------------------------------------------------------------------------------------------------------------------------------------------|-------------------------------------------------------------------------------------------------------------------------------------------------------------------------------------------------------------------------------------------------------------------|---|----------|----------------------------------|-------|
|                                                                                                                                                                                                                                                               |                                                                                                                                                                                                                                                                   | 7 |          | 8                                |       |