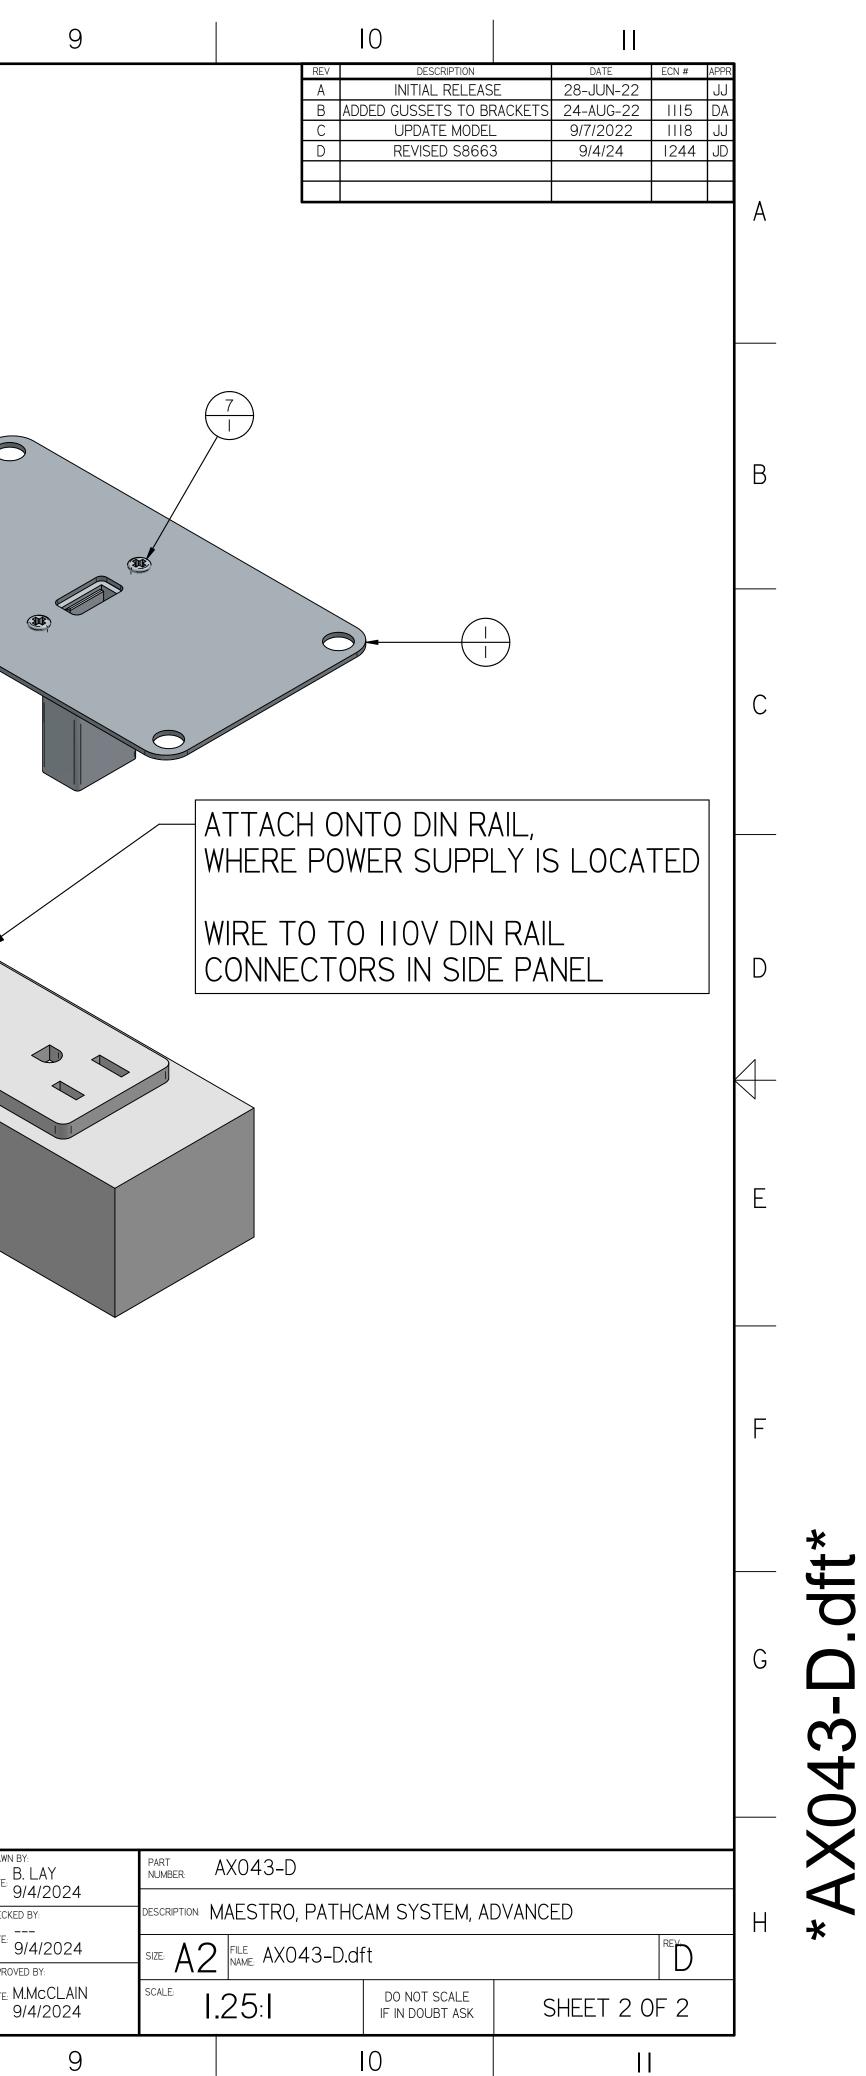

| 9                                   |                                                | REV            | DESCRIPTION                                         |              | DATE                               | ECN # APPR               | 1                    |  |
|-------------------------------------|------------------------------------------------|----------------|-----------------------------------------------------|--------------|------------------------------------|--------------------------|----------------------|--|
|                                     |                                                | A<br>B AD<br>C | INITIAL RELEAS<br>DED GUSSETS TO BF<br>UPDATE MODEL | RACKETS<br>- | 28-JUN-22<br>24-AUG-22<br>9/7/2022 | JJ<br>1115 DA<br>1118 JJ | ]                    |  |
|                                     |                                                | D              | REVISED S8663                                       | 3            | 9/4/24                             | 1244 JD                  | A                    |  |
|                                     |                                                |                |                                                     |              |                                    |                          |                      |  |
|                                     |                                                |                |                                                     |              |                                    |                          |                      |  |
|                                     |                                                |                |                                                     |              |                                    |                          |                      |  |
|                                     |                                                |                |                                                     |              |                                    |                          | В                    |  |
|                                     |                                                |                |                                                     |              |                                    |                          |                      |  |
|                                     |                                                |                |                                                     |              |                                    |                          |                      |  |
|                                     |                                                |                |                                                     |              |                                    |                          |                      |  |
|                                     |                                                |                |                                                     |              |                                    |                          | С                    |  |
|                                     |                                                |                |                                                     |              |                                    |                          |                      |  |
|                                     |                                                |                |                                                     |              |                                    |                          |                      |  |
|                                     |                                                |                |                                                     |              |                                    |                          | D                    |  |
|                                     |                                                |                |                                                     |              |                                    |                          |                      |  |
|                                     |                                                |                |                                                     |              |                                    |                          | $\left\{ - \right\}$ |  |
|                                     |                                                |                |                                                     |              |                                    |                          |                      |  |
|                                     |                                                |                |                                                     |              |                                    |                          |                      |  |
|                                     |                                                |                |                                                     |              |                                    |                          |                      |  |
|                                     |                                                |                |                                                     |              |                                    |                          |                      |  |
|                                     |                                                |                |                                                     |              |                                    |                          | F                    |  |
|                                     |                                                |                |                                                     |              |                                    |                          |                      |  |
|                                     |                                                |                |                                                     |              |                                    |                          |                      |  |
|                                     |                                                |                |                                                     |              |                                    |                          | G                    |  |
|                                     |                                                |                |                                                     |              |                                    |                          |                      |  |
|                                     |                                                |                |                                                     |              |                                    |                          |                      |  |
| _AY<br>4/2024                       | PART AX043–D                                   |                |                                                     |              |                                    |                          |                      |  |
| . <sup>iy:</sup><br>-<br>4/2024     | DESCRIPTION: MAESTRO, PATHCAM SYSTEM, ADVANCED |                |                                                     |              |                                    |                          |                      |  |
| <sup>by:</sup><br>AcCLAIN<br>4/2024 | SCALE: I:1.33                                  |                | DO NOT SCALE<br>IF IN DOUBT ASK                     | S            | HEET I OI                          | - 2                      |                      |  |

0

9

\*AX043-D.dft\*