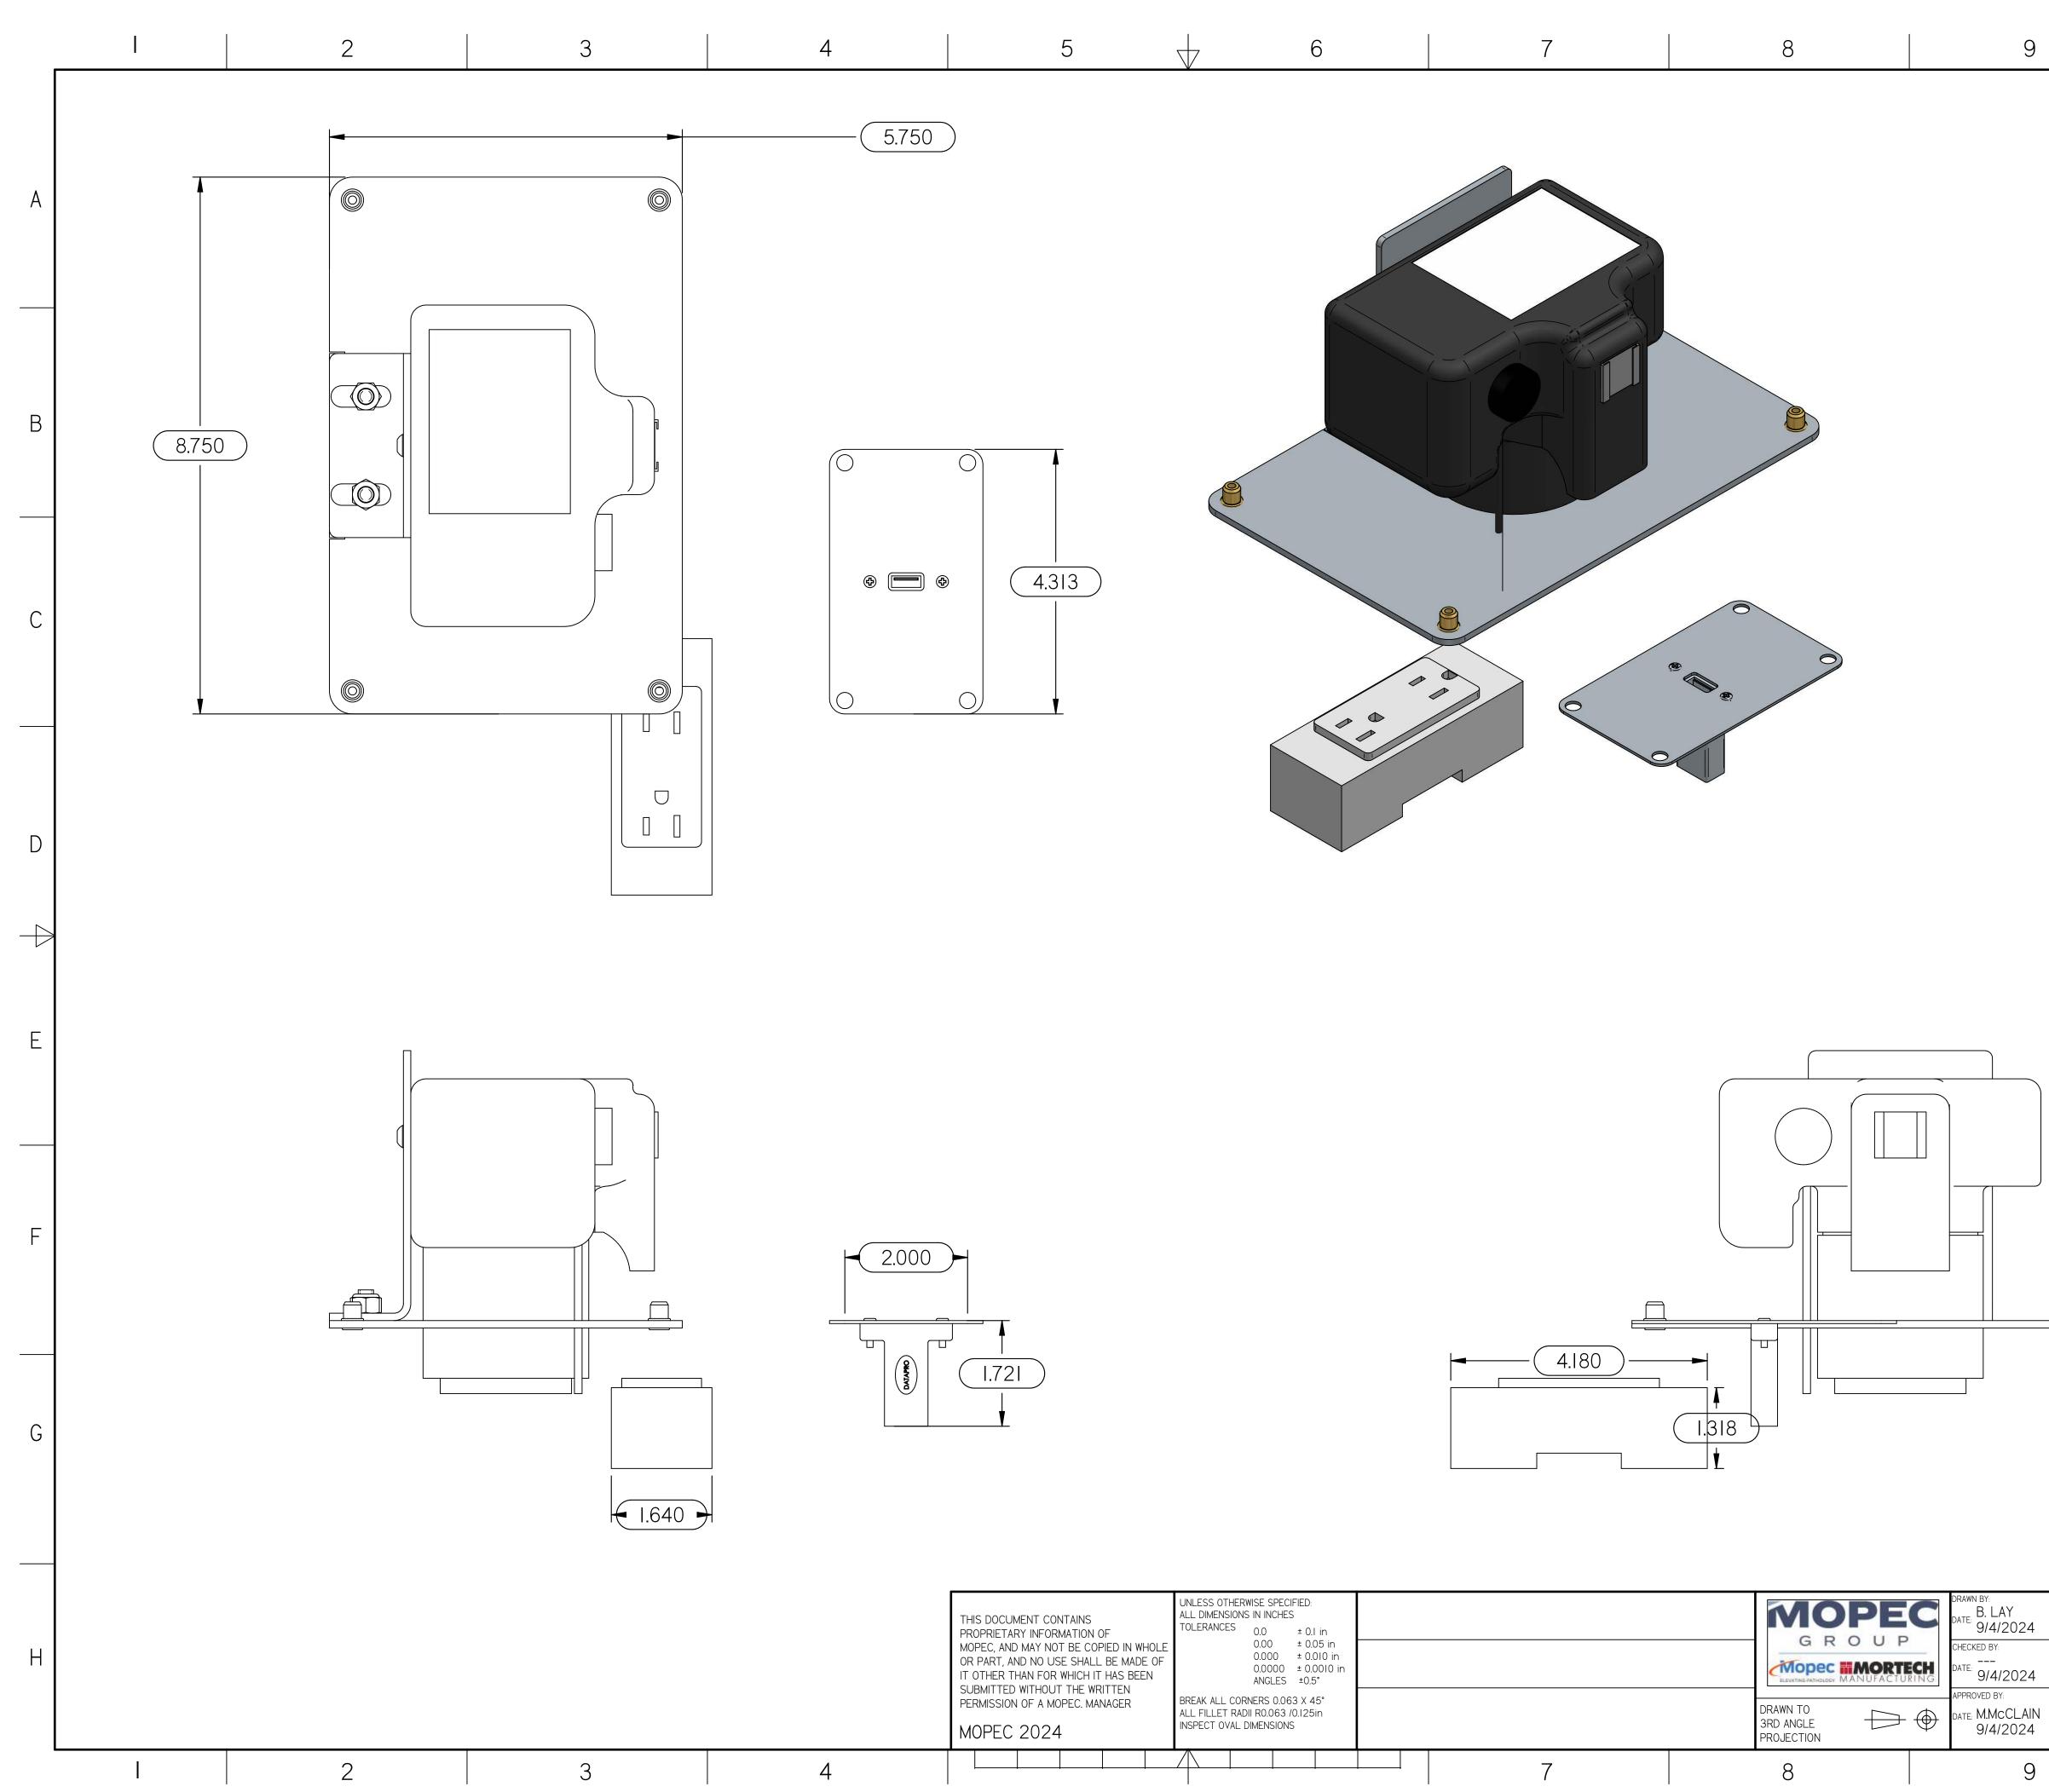

| 9                                   |                                                | REV            | DESCRIPTION                                         |              | DATE                               | ECN # APPR               | 1                    |  |
|-------------------------------------|------------------------------------------------|----------------|-----------------------------------------------------|--------------|------------------------------------|--------------------------|----------------------|--|
|                                     |                                                | A<br>B AD<br>C | INITIAL RELEAS<br>DED GUSSETS TO BF<br>UPDATE MODEL | RACKETS<br>- | 28-JUN-22<br>24-AUG-22<br>9/7/2022 | JJ<br>1115 DA<br>1118 JJ | ]                    |  |
|                                     |                                                | D              | REVISED S8663                                       | 3            | 9/4/24                             | 1244 JD                  | A                    |  |
|                                     |                                                |                |                                                     |              |                                    |                          |                      |  |
|                                     |                                                |                |                                                     |              |                                    |                          |                      |  |
|                                     |                                                |                |                                                     |              |                                    |                          |                      |  |
|                                     |                                                |                |                                                     |              |                                    |                          | В                    |  |
|                                     |                                                |                |                                                     |              |                                    |                          |                      |  |
|                                     |                                                |                |                                                     |              |                                    |                          |                      |  |
|                                     |                                                |                |                                                     |              |                                    |                          |                      |  |
|                                     |                                                |                |                                                     |              |                                    |                          | С                    |  |
|                                     |                                                |                |                                                     |              |                                    |                          |                      |  |
|                                     |                                                |                |                                                     |              |                                    |                          |                      |  |
|                                     |                                                |                |                                                     |              |                                    |                          | D                    |  |
|                                     |                                                |                |                                                     |              |                                    |                          |                      |  |
|                                     |                                                |                |                                                     |              |                                    |                          | $\left\{ - \right\}$ |  |
|                                     |                                                |                |                                                     |              |                                    |                          |                      |  |
|                                     |                                                |                |                                                     |              |                                    |                          |                      |  |
|                                     |                                                |                |                                                     |              |                                    |                          |                      |  |
|                                     |                                                |                |                                                     |              |                                    |                          |                      |  |
|                                     |                                                |                |                                                     |              |                                    |                          | F                    |  |
|                                     |                                                |                |                                                     |              |                                    |                          |                      |  |
|                                     |                                                |                |                                                     |              |                                    |                          |                      |  |
|                                     |                                                |                |                                                     |              |                                    |                          | G                    |  |
|                                     |                                                |                |                                                     |              |                                    |                          |                      |  |
|                                     |                                                |                |                                                     |              |                                    |                          |                      |  |
| _AY<br>4/2024                       | PART AX043–D                                   |                |                                                     |              |                                    |                          |                      |  |
| . <sup>iy:</sup><br>-<br>4/2024     | DESCRIPTION: MAESTRO, PATHCAM SYSTEM, ADVANCED |                |                                                     |              |                                    |                          |                      |  |
| <sup>by:</sup><br>AcCLAIN<br>4/2024 | SCALE: I:1.33                                  |                | DO NOT SCALE<br>IF IN DOUBT ASK                     | S            | HEET I OI                          | - 2                      |                      |  |

0

9

\*AX043-D.dft\*