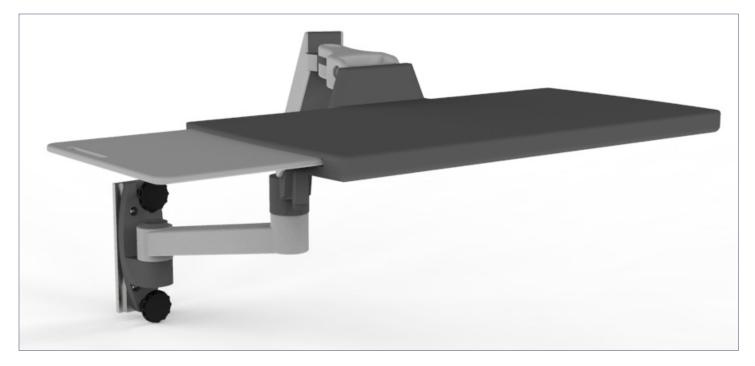

### Construction

- Designed to mount into the existing track on the column opposite the sink
- Once installed, track allows arm to be moved up and down the track by loosening two large, knurled knobs, without needing any tools

### Dimensions

- 22.3" L x 33.5" D x 16.1" H
- Keyboard extended: 22.3" L (shown in photo)
- Keyboard not extended: 17.9" L

## Performance

- Has several pivot points to articulate up and down, and side to side.
- Can be pulled out when in use, then pushed back when not in use
- Arm has 33" and 180° of sweep, and 13" of lift