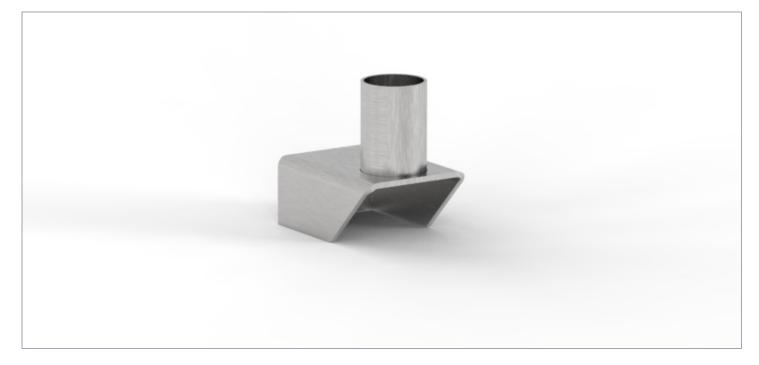

# Ensemble Hitch Mount

#### Construction

• Designed to attach onto the front of the grossing station, just below the work surface

#### Materials

• 304 stainless steel construction with a polished No. 4 finish

#### Dimensions

• 2.5" L x 3.5" D x 3.4" H

### Performance

- Can attach onto either the left or right side
- Perfect for giving you an additional place to put your AX032 keyboard arm, making it ideal for people who prefer to type or perform their grossing sitting down