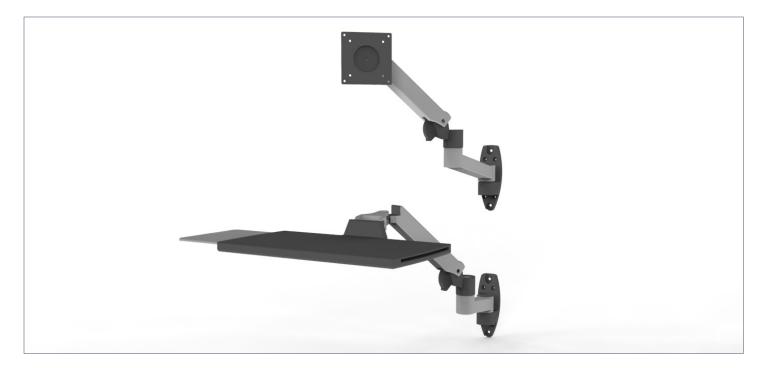

# Ensemble Keyboard Arm and Monitor Mount Arm Combination

## Dimensions

- AX032 Keyboard Arm: 17.9"-22.3" L x 33.5" D x 16.1" H
- AX034 Monitor Arm: 12.3" L x 10.2" D x 17.2" H

# Performance

- Has several pivot points to articulate up and down, and side to side.
- Can be pulled out when in use, then pushed back when not in use
- Keyboard arm has 33" and 180° of sweep, and 13" of lift
- Monitor arm has 25" of maximum extension, 13" of lift, 180° of monitor pan, and 85° of monitor tilt