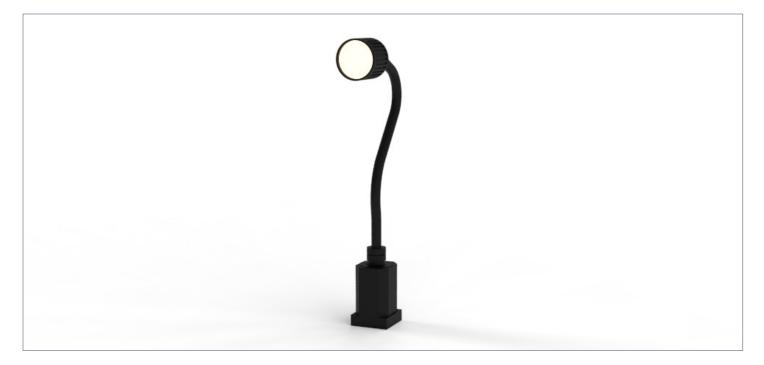

# Ensemble Shelf-Mounted Single Gooseneck LED Task Light

#### Construction

• Mounts to the shelf area of the grossing station directly in the middle of the working area

### **Materials**

• ABS plastic, rubber coated flexible metal arm, stainless steel hardware

### **Dimensions**

- 6.5" L x 2.4" W x 17.3" H
  Flexible arm: 15.3"
- Flexible arm with light head: 16.5"