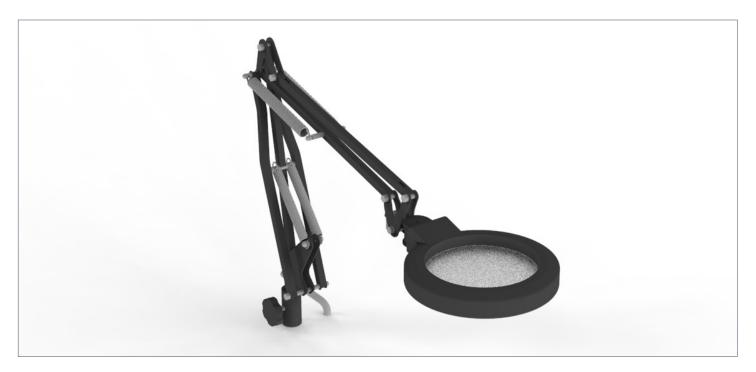

# Ensemble Magnifier with LED Light

# Construction

 Designed to mount on the shelf of a Maestro or Maestro Encore grossing station to help better see specimens at a 1.75x magnification

#### **Materials**

- · Powder coated die cast aluminum
- · Glass 1.75X diopter lens

# **Dimensions**

• 6.8" L x 21.1" D x 14.9" H

# Performance

- · Magnifies 1.75x
- Light has color of 4000K, 700 lumens, is dimmable, and has a 50,000-hour lamp life
- Arm has 30" of extension and 180° of sweep