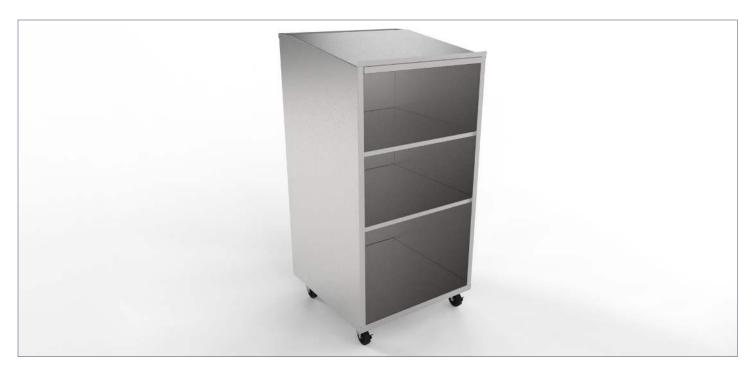

#### Construction

- Heliarc-welded seams and joints, ground and polished to match adjoining surfaces
- (4) 3" locking casters
- · Built-in shelving

### **Dimensions**

- · 24.3" L x 24" W x 48.6" H
- Top Shelf: 21.9" W x 11" H
- Middle Shelf: 21.9" W x 11" H
- Bottom Shelf: 21.9" W x 16" H